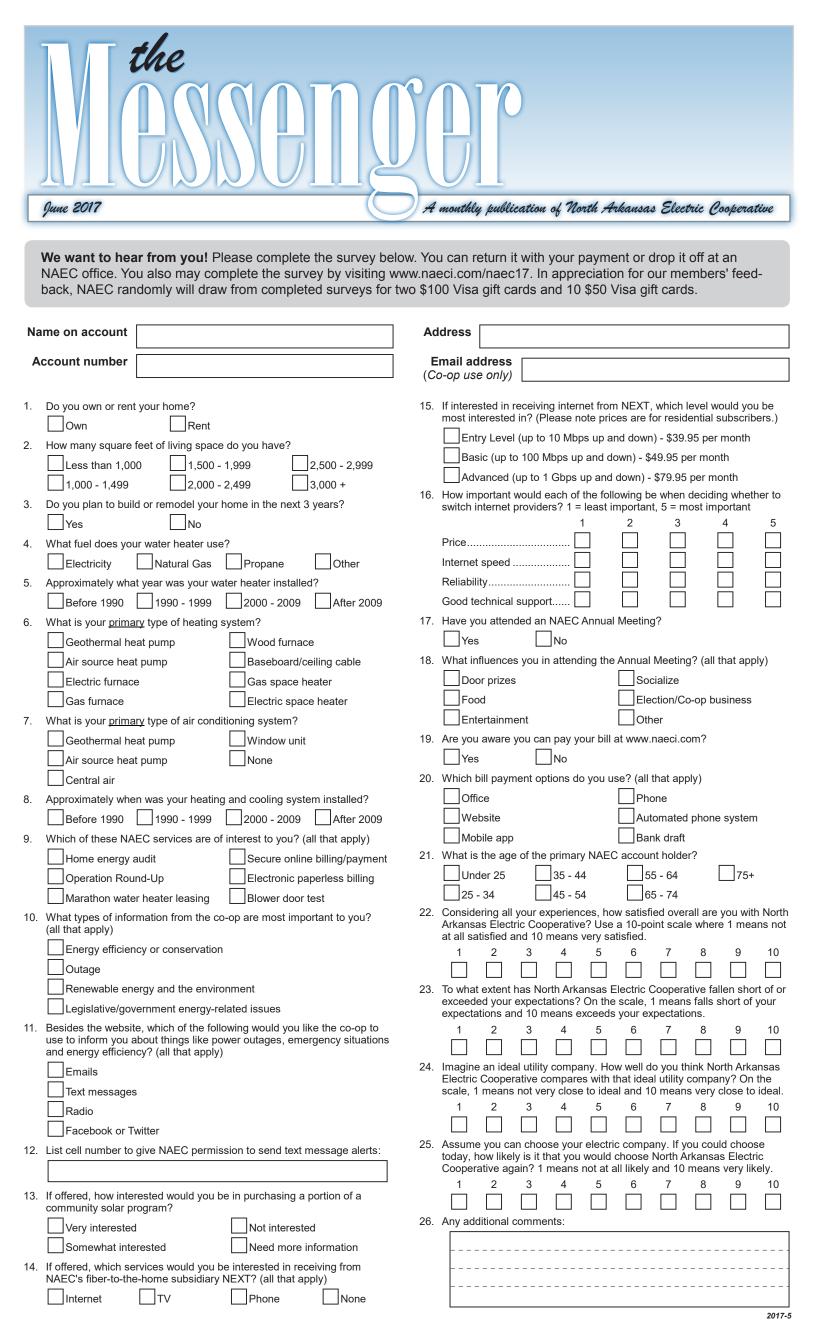

June 2017 • Page 2



## Daily Highs & Lows — April 2017



Average Daily High: 74.4 compared to 72.4 in 2016

Average Daily Low: 49 compared to 47.6 in 2016

**Total Rainfall Amount:** 7.57" compared to 3.1" in 2016

Warmest Day: April 19, 86.4 degrees at 4:30 p.m.

Coolest Day: April 7, 33.5 degrees at 76 a.m.

North Arkansas Electric Cooperative's offices will be closed Tuesday, July 4, for Independence Day. Crews will be on hand in the event of an outage. Please report an outage by calling 870-895-3221, 870-994-2191 or 870-425-2141.



West Tree Trim Crews: Lakeview and Midway areas

# Bids on four tracts due to NAEC by July 28

NAEC is offering for bid the following tracts of land, which consist of a total of 130 acres more or less, all located in S20, T20N, R8W, laying approximatel