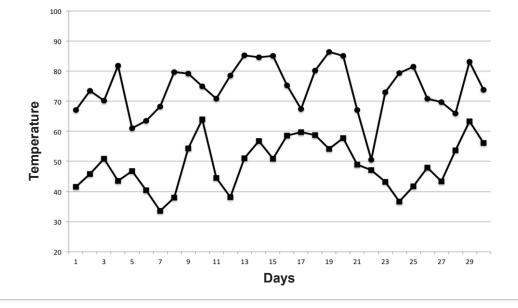

## Daily Highs & Lows — April 2017

Average Daily High: 74.4 compared to 72.4 in 2016

Average Daily Low: 49 compared to 47.6 in 2016

**Total Rainfall Amount:** 7.57" compared to 3.1" in 2016

Warmest Day: April 19, 86.4 degrees at 4:30 p.m.

Coolest Day: April 7, 33.5 degrees at 76 a.m.

North Arkansas Electric Cooperative's offices will be closed Tuesday, July 4, for Independence Day. Crews will be on hand in the event of an outage. Please report an outage by calling 870-895-3221, 870-994-2191 or 870-425-2141.